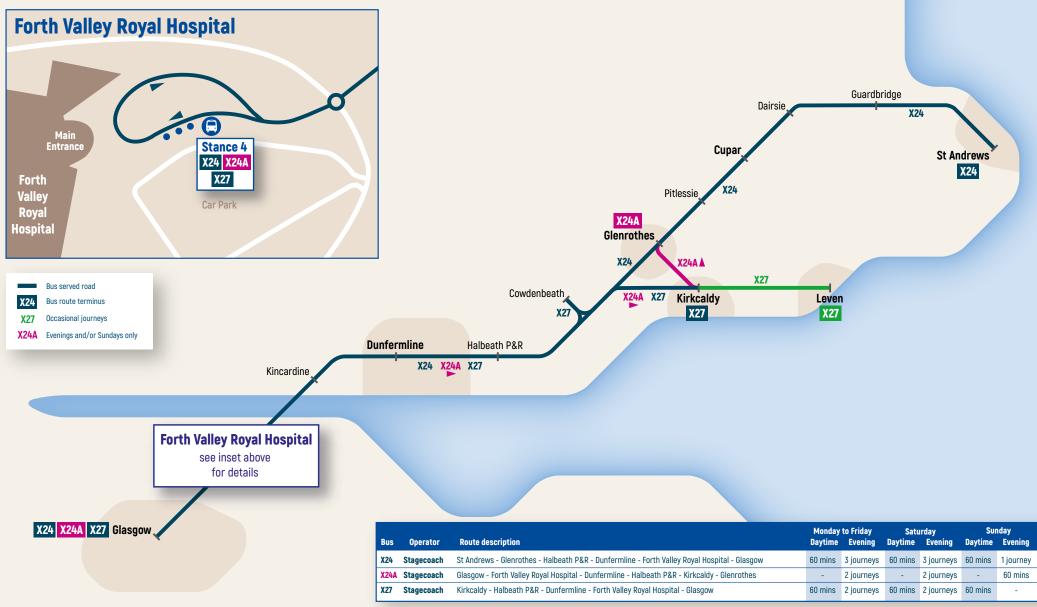

Forth Valley Royal Hospital Stirling Rd, Larbert FK5 4WR

Tel 01324 566000 www.nhsforthvalley.com

## **Public Transport Information**

**Travel Fife www.travelfife.com** 

Traveline Scotland 0871 200 2233 www.travelinescotland.com

Stagecoach 0345 241 8000 www.stagecoachbus.com

National Rail Enquiries 08457 484950 www.nationalrail.co.uk

This map and guide is produced by Fife Council, Bankhead Central, Bankhead Park, Glenrothes, Fife KY7 6GH

Tel 03451 55 00 00 www.fifedirect.org.uk

## **Forth Valley Royal Hospital**

from 7th November 2022

## Forth Valley Royal Hospital

**Public transport guide** 