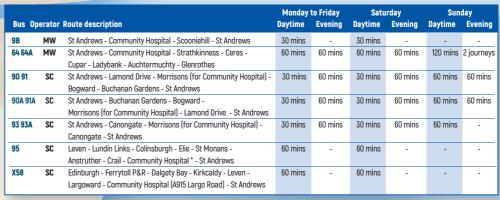

64 64A

<sup>\*</sup> Route 95 only serves Community Hospital on Monday-Saturday daytime journeys towards St Andrews. Customers making return journeys may board at the Community Hospital and travel via St Andrews bus station.

Further connections are available at St Andrews bus station for journeys towards Cupar, Dundee, Glenrothes & Newburgh.

See timetables for full details of each service. These can be found at www.travelfife.com