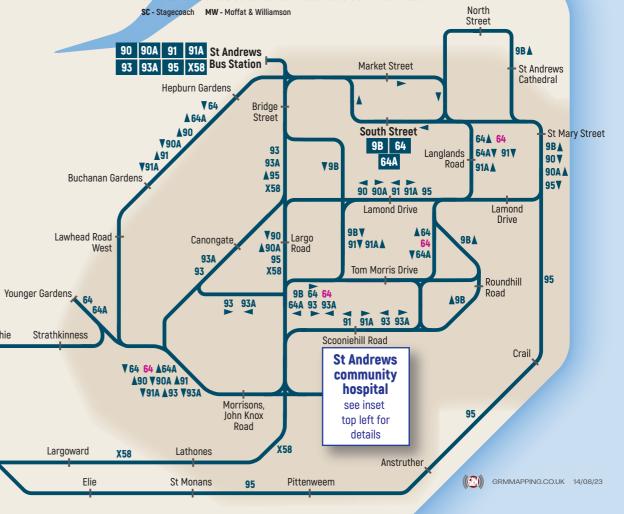

## St Andrews community hospital Public transport guide

Auchtermuchty

Kirkcaldy

Ladybank

Springfield

95

Leven

Cupar

Craigrothie

64 64A

Upper Largo

Strathmiglo

X58

to Edinburgh

Falkland

**Glenrothes** 

Further connections are available at St Andrews bus station for journeys towards Cupar, Dundee, Glenrothes & Newburgh.

See timetables for full details of each service. These can be found at www.travelfife.com