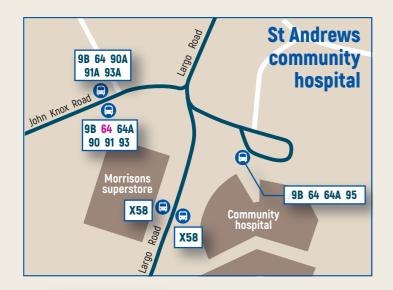

64 64A

<sup>\*</sup> Route 95 only serves Community Hospital on Monday-Saturday daytime journeys towards St Andrews. Customers making return journeys may board at the Community Hospital and travel via St Andrews bus station.